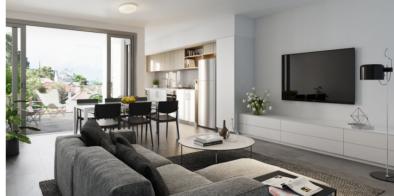

### Features

- Large Terraced Area
- Stainless Steel Appliances
- Air Conditioning
- Full Height Pantry
- Generous sized Bedrooms