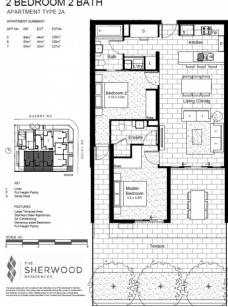

## 2 BEDROOM 2 BATH

Estimated Rental \$495 per week Body Corporate p.a. \$3413 approx Rates p.a. - \$1,500 approx