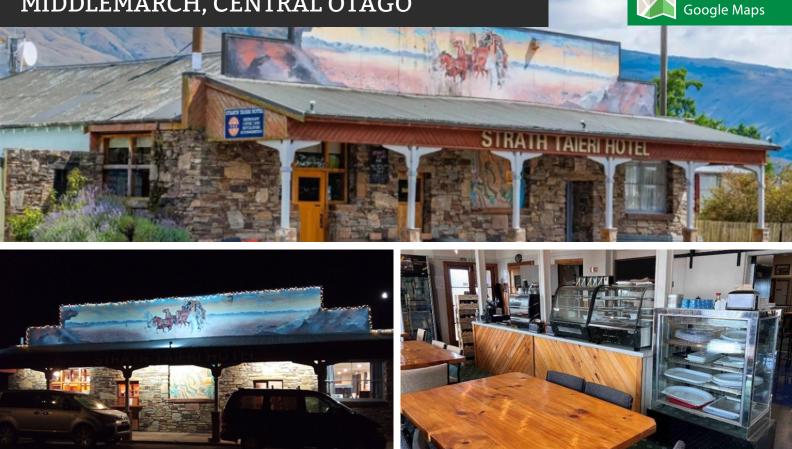

## **Historic Strath Taieri Hotel**

Sieze the opportunity to set yourself up in this well-established hotel. Located in Middlemarch the Strath Taieri Hotel is a vibrant part of the community. Operating both an on and off licence, this pub is a perfect canvas for your dreams. The bar, lounge, function room and spacious outdoor areas allow the venue to accommodate social gatherings, dining, functions, and live music. Includes the Hotel main bar, a separate bar, fully equipped commercial kitchen, function room, outdoor area and plenty of parking. For an energetic couple this is a perfect opening.

## Highlights

- Full on and off-licence
- Good street visibility
- Accommodation options

There are two options to buy:

• Leasehold â term affordable lease in place. Business Price \$225,000 plus GST (if any) with a good long â

• Freehold â Purchasing the Land and buildings over two titles incorporating the business as a going concern. Freehold & Business Price \$1,175,000 plus GST (if any) with 20% on Bartercard (NZ\$940,000 Cash | NZ\$235,000 Trade). Substantial Vendor financing options on the cash portion are available to an approved purchaser.