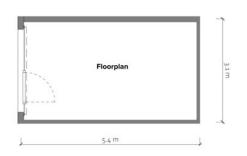

## Ready Now - Invest or Occupy!

Experience a world of opportunities at The Quarter - an exceptional development that caters to various needs and ventures. Complete with carpark and electric roller door, this 17m2 unit offers 5.2m high stud, and the flexibility of multi-use, whether you're an aspiring entrepreneur, seeking a secure investment, or just looking for a contemporary space to store your prized possessions, this remarkable new venture offers it all.