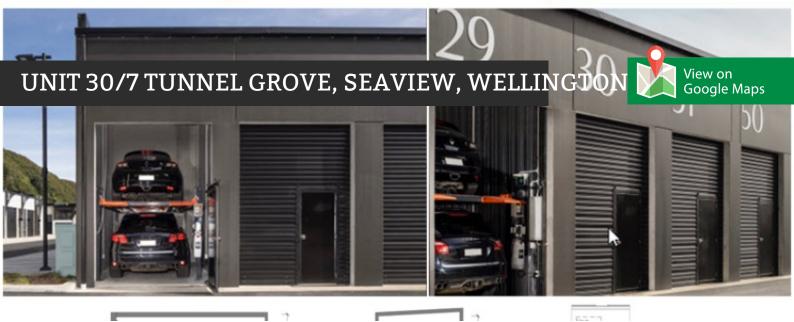

## Ready Now - Invest or Occupy!

Experience a world of opportunities at The Quarter - an exceptional development that caters to various needs and ventures. Complete with carpark and electric roller door, this 17m2 unit offers 5.2m high stud, and the flexibility of multi-use, whether you're an aspiring entrepreneur, seeking a secure investment, or just looking for a contemporary space to store your prized possessions, this remarkable new venture offers it all.

Nestled in the vibrant heart of Wellington's thriving industrial and commercial hub, The Quarter is poised to become a dynamic and lively precinct. Get ready to witness a captivating mix of bustling trade showrooms and small businesses, all coming together to create a thriving and energetic atmosphere.