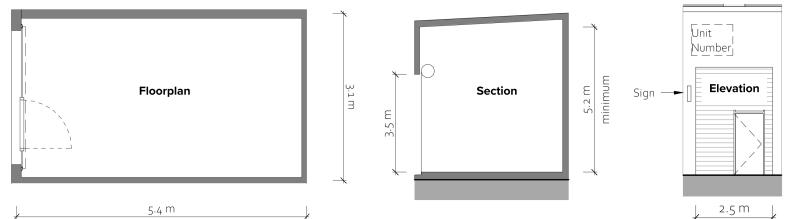

## Ready Now - Invest or Occupy!

Experience a world of opportunities at The Quarter - an exceptional development that caters to various needs and ventures. Complete with carpark and electric roller door, this 17m2 unit offers 5.2m high stud, and the flexibility of multi-use, whether you're an aspiring entrepreneur, seeking a secure investment, or just looking for a contemporary space to store your prized possessions, this remarkable new venture offers it all.