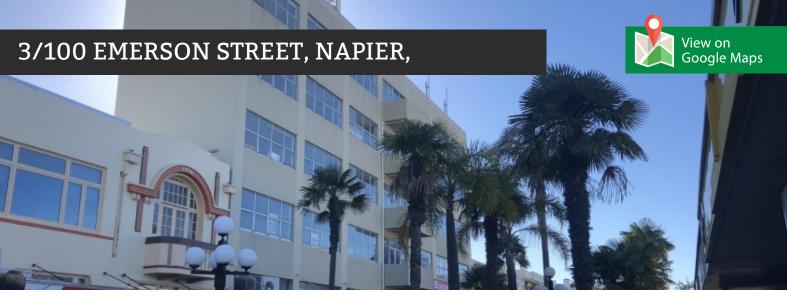

## 100m² Prime Office space in the

Good signage. Amazing location directly above Just Jeans and opposite Barkers Mens clothing. Emerson Street is a paved pedestrian street with one way slow vehicle traffic. A bustling and vibrant part of the city leading from the seaside pier right through to Clive Square.