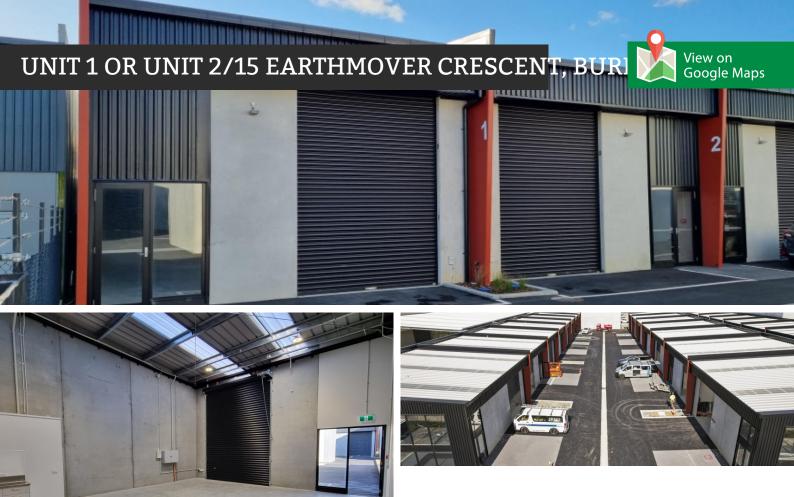

We are offering for sale Unit 1 or Unit 2 @ 79sqm for \$429,000 each with 20% payable in Bartercard Trade Dollars. These units are a superb opportunity for owner occupiers and investors to purchase at affordable levels.