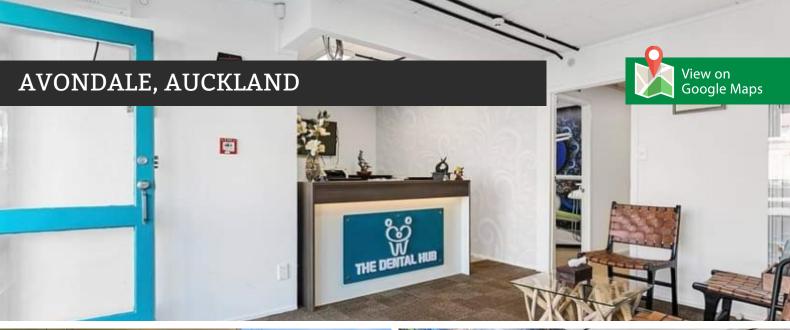

## The Dental Hub - Avondale

This is a fully digital surgery practice which has been non-operational since Feb 2021, purely because the group has gone into receivership.

8 years lease with every 2 years right of renewal.

Both surgeries are well set up and in excellent condition, with digital X-rays, OPG, scanner and Exact dental software with good patient base. The replacement value of the equipment is in the order of \$300,000+.