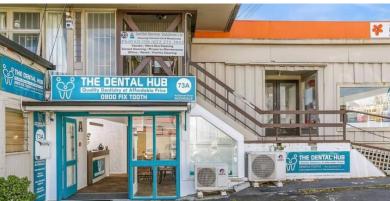

## The Dental Hub - Avondale

This is a fully digital surgery practice which has been non-operational since Feb 2021, purely because the group has gone into receivership.

8 years lease with every 2 years right of renewal.