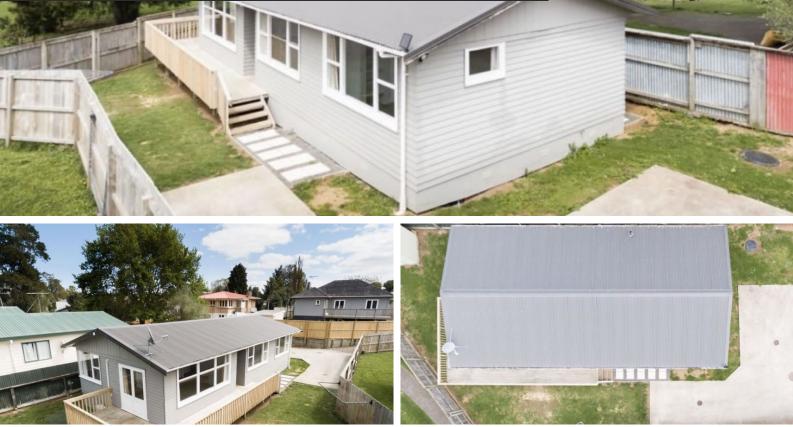

## **Classic Bungalow**

This house will make the perfect investment or ensure your families comfort.

Noteable features of this property are:

- 3 double bedrooms
- Open plan lounge and dining
- Heat Pump
- Separate laundry & toilet
- Large deck, with handrails recently installed
- Garden shed
- Fully fenced
- Insulated and has ground moisture barrier; fully healthy home complaint.

Situated on a fully fenced, freehold section the large deck leading out from the main living space is the perfect vantage spot for mum to issue the red cards and dad to fire up the BBQ.

Fully fenced, it provides the security for a young family and pets to play. Note: some photo's show the deck without recently fitted handrails.